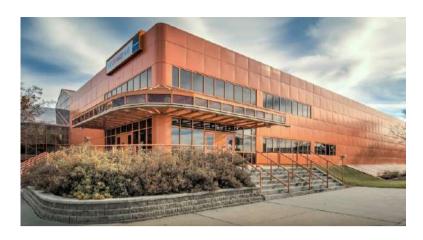

# COMMERCIAL PORTFOLIO

FEATURED PROJECTS

GROW is a women-focused empowerment platform that aims to provide its members with a modern co-working space as well as an integrated in-house lounge cafe. This start-up contracted us during the pre-development phase in order to come up with a full design concept (Conceptual Floor Plans, 3D Renderings & 3D Animation). Our role in this project was to help them shorten design cycle and construction process, as well as secure funding and obtain leasing agreements within the ORANGE HUB, a renown building located and owned by the City of Edmonton.

# ORIGINAL IMAGES OF THE SPACE

We are able to create realistic renders from scratch using floor plans, blueprints, inspo images or current property pictures.

For this project, we worked closely with the client in order to develop a viable design concept that would suit their business model