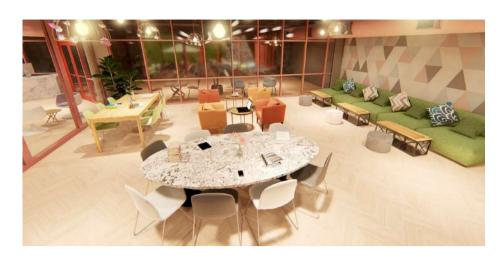

r to develop a viable design concept that would suit their business model

We were to come up with floor plan concepts, 3D renderings and 3D animation of the space.



The size of the space is approximately 5000 sqft. Working from the building's original drawing (.dwg file) that the client provided to us, we created two conceptual floor plans that includes a communal working space, private offices and a lounge cafe. These concept plans are meant to help accelerate project introduction all while showcasing the realism of the project.



FROM THE CONCEPTUAL FLOOR PLANS (CONCEPT B), WE CAME UP WITH A CREATIVE DESIGN CONCEPT FOR THE SPACE AND DEVELOPED PHOTOREALISTIC RENDERS TO SHOWCASE THE LOOK AND FEEL OF THE PROJECT.

# **LOUNGE CAFE**





# **OFFICE SPACE**







# **CO-WORKING SPACE**







# **PATIO**



#### 3D ANIMATION



FROM THE 3D RENDERINGS, WE CREATED A REALISTIC 3D ANIMATION THAT SHOWCASES THE ATTRIBUTES OF THE PROPOSED ARCHITECTURAL DESIGN.

You can view the link to the architectural animation design concept of this project at:

https://www.youtube.com/watch?v=okRtD1TpMEs&t=8s



Self-Made Couture is a lifestyle brand that offers elegant, stylish and made-to-measure custom clothing. Our role in this project was to help them visualize and come up with a showroom concept that would be located in the heart of downtown Toronto.

#### 3 RENDERINGS

FOR THIS CLIENT, WE DESIGNED A RETAIL SHOWROOM CONCEPT WITH EXTENSIVE DETAILING INCLUDING COMPANY PRODUCTS, BRANDED CONTENT, SHOPPERS AND MORE.





# DESIGN CASE STUDIES

The following section is meant to display our e