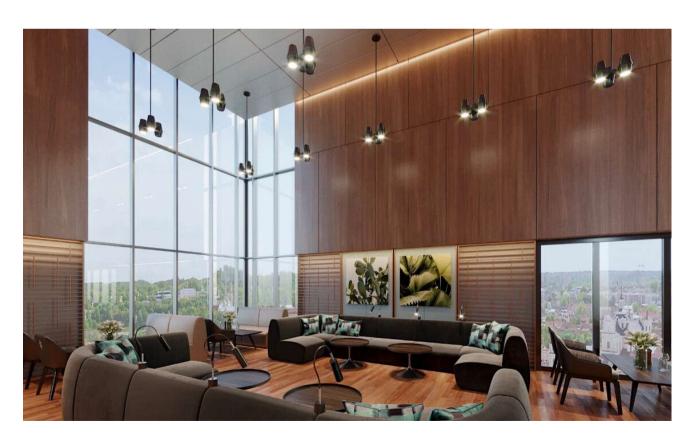

For this design case study, we picked a luxury high-rise building for which we developed a communal lounge area for the residents to enjoy 24/7.

#### **DAYTIME RENDERS**

USING ARCHITECTURAL MODELING TOOLS, WE CREATED THE FOLLOWING PHOTOREALISTIC 3D RENDERS OF THE DESIGN CONCEPT OF THE SPACE DURING DAYTIME