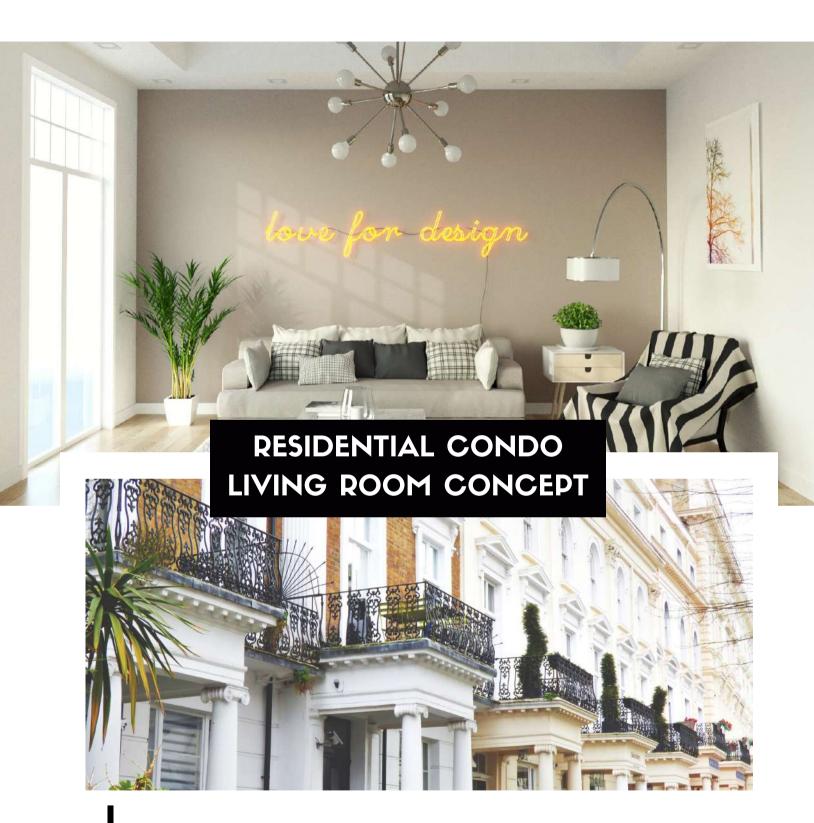

# DESIGN CASE STUDIES

The following section is meant to display our expertise and design skills, as well as serves to showcase our versatility.

38.

For this design case study, we picked a residential condo unit to demonstrate how we can transform and redesign an empty living room space.

#### **AFTER**

USING 3D MODELING SOFTWARES, WE CREATED THE FOLLOWING PHOTOREALISTIC RENDER. FOR THIS CONCEPT, WE DECIDED TO GO FOR A MINIMALISTIC LOOK. WE REPLACED THE FLOORING, ADDED LIGHTING, FULLY FURNISHED THE SPACE AND DECORATED THE SPACE.