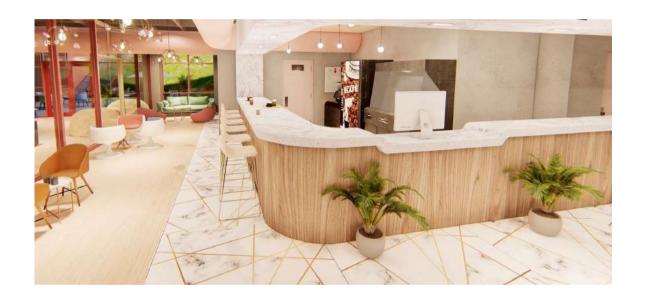

his project, we worked closely with the client in order to develop a viable design concept that would suit their business model

We were to come up with floor plan concepts, 3D renderings and 3D animation of the space.



The size of the space is approximately 5000 sqft. Working from the building's original drawing (.dwg file) that the client provided to us, we created two conceptual floor plans that includes a communal working space, private offices and a lounge cafe. These concept plans are meant to help accelerate project introduction all while showcasing the realism of the project.



FROM THE CONCEPTUAL FLOOR PLANS (CONCEPT B), WE CAME UP WITH A CREATIVE DESIGN CONCEPT FOR THE SPACE AND DEVELOPED PHOTOREALISTIC RENDERS TO SHOWCASE THE LOOK AND FEEL OF THE PROJECT.

# **LOUNGE CAFE**





# **OFFICE SPACE**







# **CO-WORKING SPACE**







# **PATIO**



#### 3D ANIMATION



FROM THE 3D RENDERINGS, WE CREATED A REALISTIC 3D ANIMATION THAT SHOWCASES THE ATTRIBUTES OF THE PROPOSED ARCHITECTURAL DESIGN.

You can view the link to the architectural animation design concept of this project at:

https://www.youtube.com/watch?v=okRtD1TpMEs&t=8s



Self-Made Couture is a lifestyle brand that offers elegant, stylish and made-to-measure custom clothing. Our role in this project was to help them visualize and come up with a showroom concept that would be located in the heart of downtown Toronto.

#### 3 RENDERINGS

FOR THIS CLIENT, WE DESIGNED A RETAIL SHOWROOM CONCEPT WITH EXTENSIVE DETAILING INCLUDING COMPANY PRODUCTS, BRANDED CONTENT, SHOPPERS AND MORE.





# DESIGN CASE ST