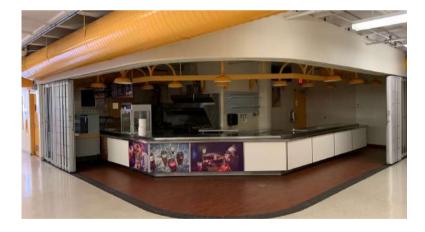

# COMMERCIAL PORTFOLIO

FEATURED PROJECTS

GROW is a women-focused empowerment platform that aims to provide its members with a modern co-working space as well as an integrated in-house lounge cafe. This start-up contracted us during the pre-development phase in order to come up with a full design concept (Conceptual Floor Plans, 3D Renderings & 3D Animation). Our role in this project was to help them shorten design cycle and construction process, as well as secure funding and obtain leasing agreements within the ORANGE HUB, a renown building located and owned by the City of Edmonton.

# ORIGINAL IMAGES OF THE SPACE

We are able to create realistic renders from scratch using floor plans, blueprints, inspo images or current property pictures.

For this project, we worked closely with the client in order to develop a viable design concept that would suit their business model

# **LOUNGE CAFE**