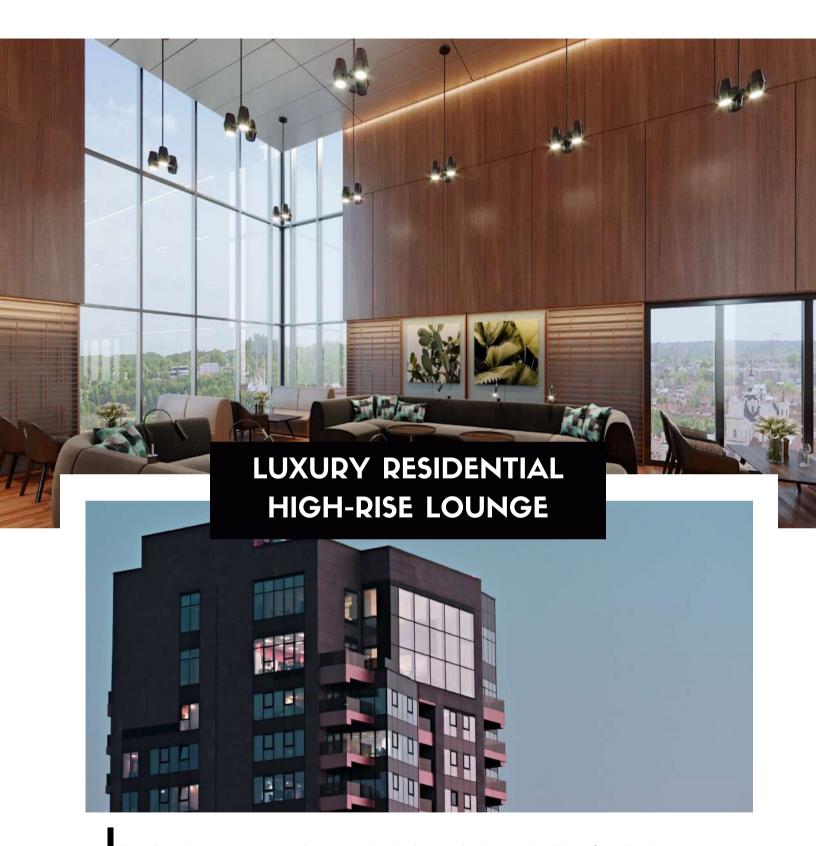

For this design case study, we picked a luxury high-rise building for which we developed a communal lounge area for the residents to enjoy 24/7.

#### **DAYTIME RENDERS**

USING ARCHITECTURAL MODELING TOOLS, WE CREATED THE FOLLOWING PHOTOREALISTIC 3D RENDERS OF THE DESIGN CONCEPT OF THE SPACE DURING DAYTIME