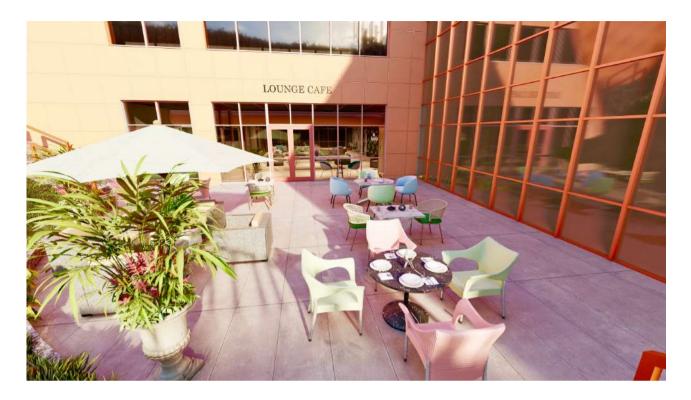

le design concept that would suit their business model

We were to come up with floor plan concepts, 3D renderings and 3D animation of the space.



The size of the space is approximately 5000 sqft. Working from the building's original drawing (.dwg file) that the client provided to us, we created two conceptual floor plans that includes a communal working space, private offices and a lounge cafe. These concept plans are meant to help accelerate project introduction all while showcasing the realism of the project.



FROM THE CONCEPTUAL FLOOR PLANS (CONCEPT B), WE CAME UP WITH A CREATIVE DESIGN CONCEPT FOR THE SPACE AND DEVELOPED PHOTOREALISTIC RENDERS TO SHOWCASE THE LOOK AND FEEL OF THE PROJECT.

# **LOUNGE CAFE**





# **OFFICE SPACE**







# **CO-WORKING SPACE**







# **PATIO**



#### 3D ANIMATION



FROM THE 3D RENDERINGS, WE CREATED A REALISTIC 3D ANIMATION THAT SHOWCASES THE ATTRIBUTES OF THE PROPOSED ARCHITECTURAL DESIGN.

You can view the link to the architectural animation design concept of this project at:

https://www.youtube.com/watch?v=okRtD1TpMEs&t=8s



Self-Made Couture is a lifestyle brand that offers elegant, stylish and made-to-measure custom clothing. Our role in this project was to help them visualize and come up with a showroom concept that would be located in the heart of downtown Toronto.

#### 3 RENDERINGS

FOR THIS CLIENT, WE DESIGNED A RETAIL SHOWROOM CONCEPT WITH EXTENSIVE DETAILING INCLUDING COMPANY PRODUCTS, BRANDED CONTENT, SHOPPERS AND MORE.





# DESIGN CASE STUDIES

The following section is meant to display our expertise and design