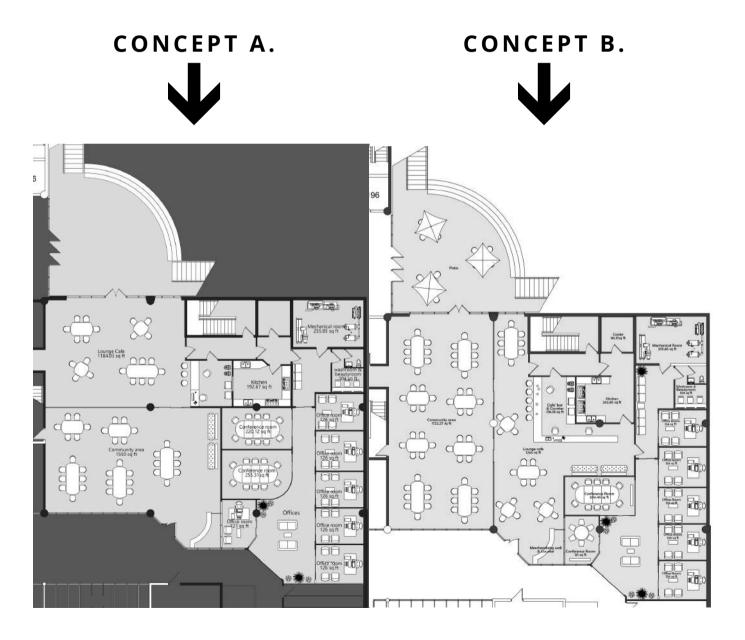

We were to come up with floor plan concepts, 3D renderings and 3D animation of the space.

The size of the space is approximately 5000 sqft. Working from the building's original drawing (.dwg file) that the client provided to us, we created two conceptual floor plans that includes a communal working space, private offices and a lounge cafe. These concept plans are meant to help accelerate project introduction all while showcasing the realism of the project.

FROM THE CONCEPTUAL FLOOR PLANS (CONCEPT B), WE CAME UP WITH A CREATIVE DESIGN CONCEPT FOR THE SPACE AND DEVELOPED PHOTOREALISTIC RENDERS TO SHOWCASE THE LOOK AND FEEL OF THE PROJECT.