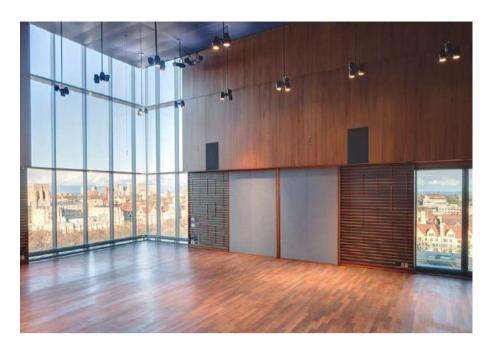

For this design case study, we picked a luxury high-rise building for which we developed a communal lounge area for the residents to enjoy 24/7.

# BEFORE PICTURE

WE USED THE FOLLOWING IMAGE AS A BASE.