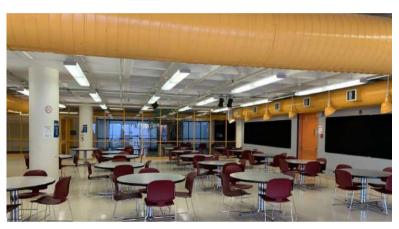

# COMMERCIAL PORTFOLIO

FEATURED PROJECTS

GROW is a women-focused empowerment platform that aims to provide its members with a modern co-working space as well as an integrated in-house lounge cafe. This start-up contracted us during the pre-development phase in order to come up with a full design concept (Conceptual Floor Plans, 3D Renderings & 3D Animation). Our role in this project was to help them shorten design cycle and construction process, as well as secure funding and obtain leasing agreements within the ORANGE HUB, a renown building located and owned by the City of Edmonton.

# ORIGINAL IMAGES OF THE SPACE

We are able to create realistic renders from scratch using floor plans, blueprints, inspo images or current property pictures.

For this project, we worked closely with the client in order to develop a viable design concept that would suit their business model