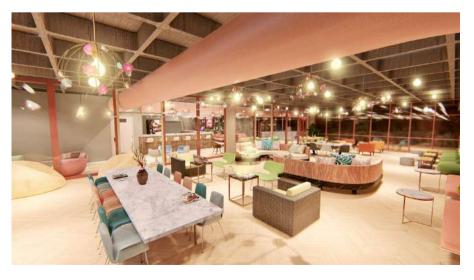

develop a viable design concept that would suit their business model

We were to come up with floor plan concepts, 3D renderings and 3D animation of the space.



The size of the space is approximately 5000 sqft. Working from the building's original drawing (.dwg file) that the client provided to us, we created two conceptual floor plans that includes a communal working space, private offices and a lounge cafe. These concept plans are meant to help accelerate project introduction all while showcasing the realism of the project.



FROM THE CONCEPTUAL FLOOR PLANS (CONCEPT B), WE CAME UP WITH A CREATIVE DESIGN CONCEPT FOR THE SPACE AND DEVELOPED PHOTOREALISTIC RENDERS TO SHOWCASE THE LOOK AND FEEL OF THE PROJECT.

# **LOUNGE CAFE**





# **OFFICE SPACE**







# **CO-WORKING SPACE**







# **PATIO**



#### 3D ANIMATION



FROM THE 3D RENDERINGS, WE CREATED A REALISTIC 3D ANIMATION THAT SHOWCASES THE ATTRIBUTES OF THE PROPOSED ARCHITECTURAL DESIGN.

You can view the link to the architectural animation design concept of this project at:

https://www.youtube.com/watch?v=okRtD1TpMEs&t=8s



Self-Made Couture is a lifestyle brand that offers elegant, stylish and made-to-measure custom clothing. Our role in this project was to help them visualize and come up with a showroom concept that would be located in the heart of downtown Toronto.

#### 3 RENDERINGS

FOR THIS CLIENT, WE DESIGNED A RETAIL SHOWROOM CONCEPT WITH EXTENSIVE DETAILING INCLUDING COMPANY PRODUCTS, BRANDED CONTENT, SHOPPERS AND MORE.





# DESIGN CASE STUDIES

The following section is meant to display our exper