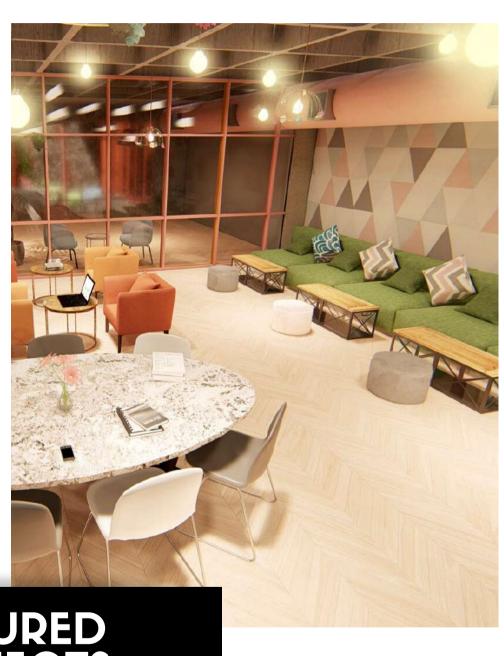

# COMMERCIAL PORTFOLIO

FEATURED PROJECTS

GROW is a women-focused empowerment platform that aims to provide its members with a modern co-working space as well as an integrated in-house lounge cafe. This start-up contracted us during the pre-development phase in order to come up with a full design concept (Conceptual Floor Plans, 3D Renderings & 3D Animation). Our role in this project was to help them shorten design cycle and construction process, as well as secure funding and obtain leasing agreements within the ORANGE HUB, a renown building located and owned by the City of Edmonton.

# **CO-WORKING SPACE**