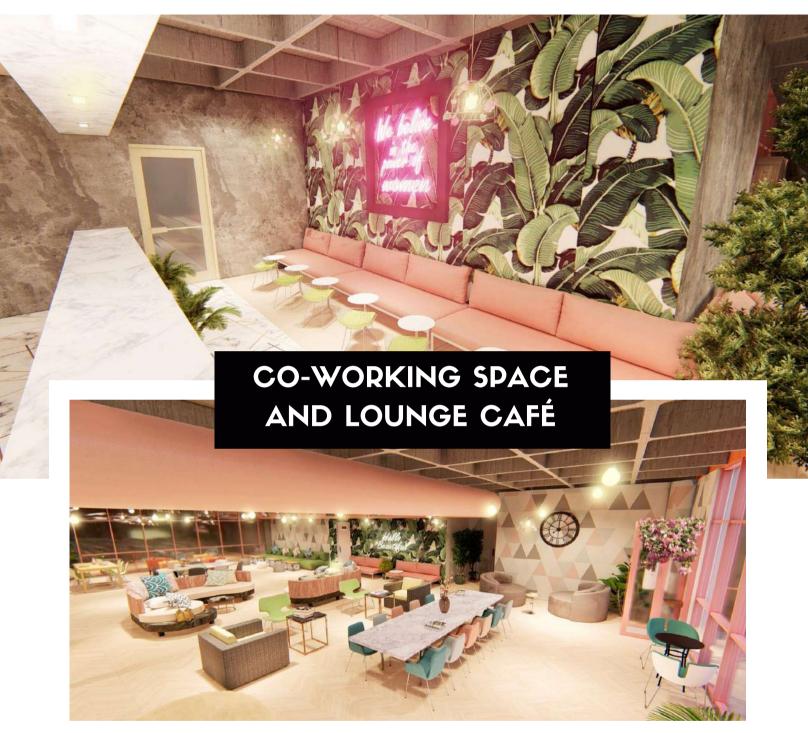

# COMMERCIAL PORTFOLIO

FEATURED PROJECTS

GROW is a women-focused empowerment platform that aims to provide its members with a modern co-working space as well as an integrated in-house lounge cafe. This start-up contracted us during the pre-development phase in order to come up with a full design concept (Conceptual Floor Plans, 3D Renderings & 3D Animation). Our role in this project was to help them shorten design cycle and construction process, as well as secure funding and obtain leasing agreements within the ORANGE HUB, a renown building located and owned by the City of Edmonton.

# **LOUNGE CAFE**