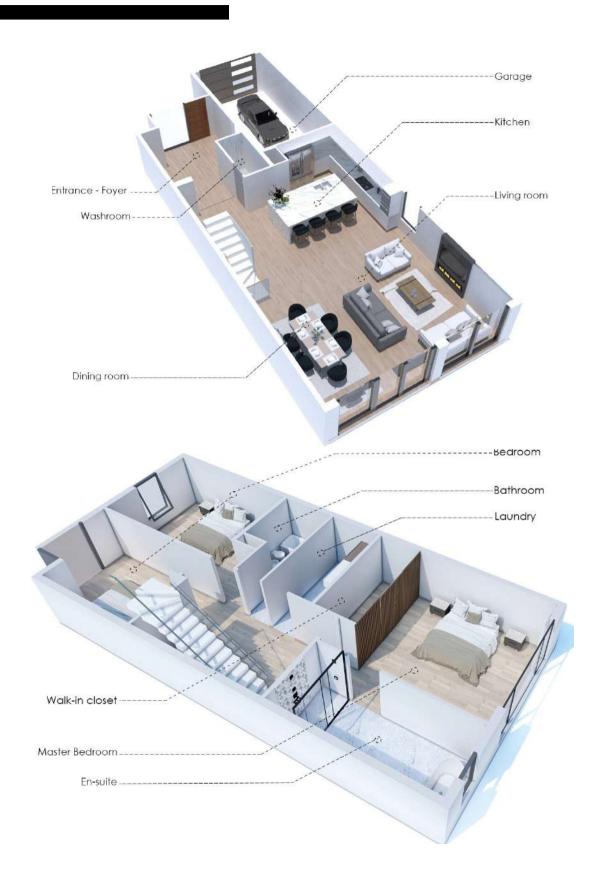

ID**

3D ARCHITECTURAL INTERIORS RENDERINGS



# 3D INTERIORS











# **CLIENT**

STERLING HOMES EDMONTON | **WWW.STERLINGEDMONTON.COM** A QUALICO COMPANY | **WWW.QUALICO.COM** 



# **LOCATION**

EDMONTON, ALBERTA, CANADA

# **WHAT WE DID**

3D ARCHITECTURAL INTERIORS RENDERINGS



# 3D INTERIORS











# **CLIENT**

STERLING HOMES EDMONTON | **WWW.STERLINGEDMONTON.COM** A QUALICO COMPANY | **WWW.QUALICO.COM** 



# **LOCATION**

EDMONTON, ALBERTA, CANADA

# **WHAT WE DID**

3D ARCHITECTURAL INTERIORS RENDERINGS



# 3D INTERIORS











# **CLIENT**

LAWSON REAL ESTATE INC.



# **LOCATION**

TORONTO ONTARIO, CANADA

# **WHAT WE DID**

3D ARCHITECTURAL INTERIOR RENDERINGS, EXTERIOR RENDERINGS AND 3D FLOOR PLANS



# 3D INTERIORS









# 3D INTERIORS





# 3D FLOOR PLANS





# **CLIENT**

STERLING HOMES EDMONTON | **WWW.STERLINGEDMONTON.COM** A QUALICO COMPANY | **WWW.QUALICO.COM** 



# **LOCATION**

EDMONTON, ALBERTA, CANADA

#### **WHAT WE DID**

3D ARCHITECTURAL INTERIORS RENDERINGS AND 360 VR RENDERS



# 3D INTERIORS







# COMMERCIAL PORTFOLIO



FEATURED PROJECTS



GROW is a women-focused empowerment platform that aims to provide its members with a modern co-working space as well as an integrated in-house lounge cafe. This start-up contracted us during the pre-development phase in order to come up with a full design concept (Conceptual Floor Plans, 3D Renderings & 3D Animation). Our role in this project was to help them shorten design cycle and construction process, as well as secure funding and obtain leasing agreements within the ORANGE HUB, a